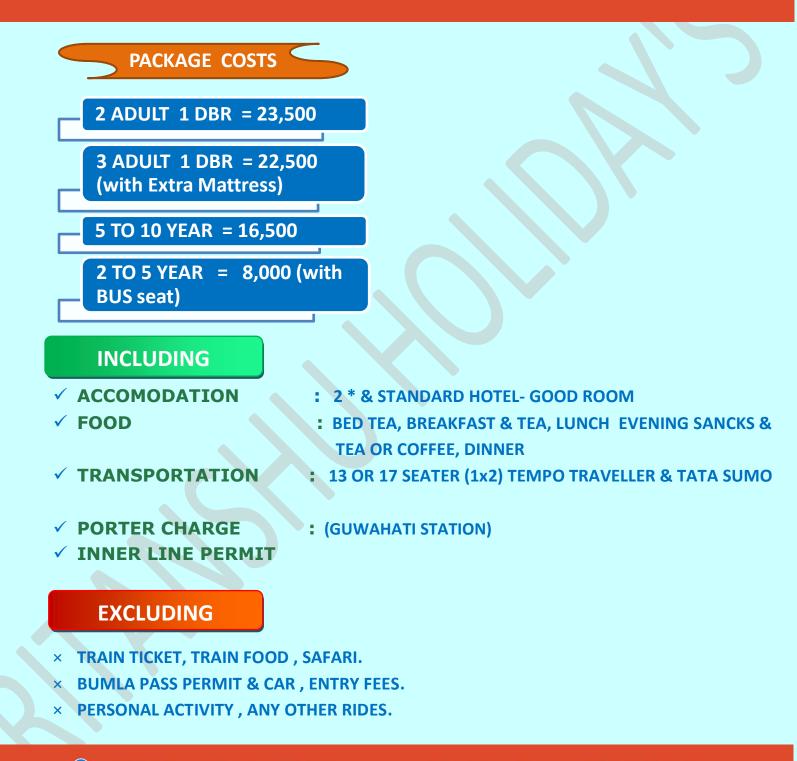

| AFTER BREAKFAST PROCCED TO KAZIRANGA. ON THE<br>WAY VISIT RHINO VIEW POINT. LUNCH AT HOTEL.<br>AFTER LUNCH VISIT KAZIRANGA NATIONAL PARK<br>CENTAL RANGE. (THIS IS TOTAL OPTIONAL TOUR. JIPSI<br>SAFARI AT OWN COST)<br>> <u>https://en.wikipedia.org/wiki/Kaziranga_Nationa<br/>l_Park</u><br>KAZIRANGA TO GUWHATI (200 KM/ 5 HRS)<br>EARLY MORNING ELEPHANT SAFARY AT OWN<br>COST.AFTER EARLY LUNCH PROCEED TO GUWHATI<br>AIRPORT OR RAIL STATION DEAPARTURE BY<br>13172/74 KANJANGHA EXP AT 10 PM FROM<br>PLATFROM NO 6. |

S 9007006633 🔋 8240304037

🗖 www.ritanshuholidays.in

f www.facebook.com/ritanshuholidays

### 🛛 info@ritanshuholidays.in