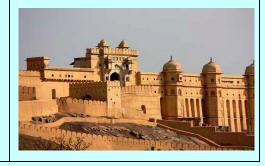

#### **PUSKAR TO JAIPUR (150 KM 3 HRS)** 12.

AFTER BREAKFAST LEAVE PUSKAR PROCEED TO JAIPUR ON THE WAY VISIT AJMER SARIF AFTER LUNCH VISIT AMBER FORT, JAL MOHAL ,BIRLA TEMPLE. BACK TO HOTEL.

- https://en.wikipedia.org/wiki/Kwaja Garib Nawaj
- https://en.wikipedia.org/wiki/Amer Fort